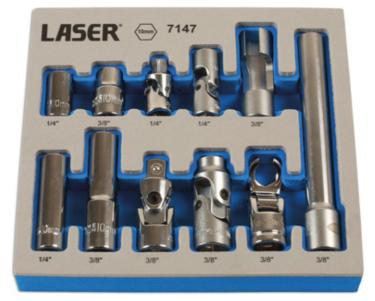

## Master Socket Set 10mm 11pc

A master set of 10mm sockets in a range of profiles, styles and lengths to suit a wide variety of applications.

## **Additional Information**

- 1/4"D x 10mm x single Hex (6pt) sockets: standard, deep, universal joint (Bi-Hex).
- 3/8"D x 10mm x single Hex (6pt) sockets: standard, deep, extra deep (120mm long), universal joint (Bi-Hex), difficult access, flexible crows foot.

LASER Kamasa Gunson Connect

- 2 x universal joints: 1/4"D, 3/8"D.
- · Manufactured from chrome vanadium.
- Presented in an EVA foam tray convenient for user storage and limiting packaging waste.

http://lasertools.co.uk/product/7147